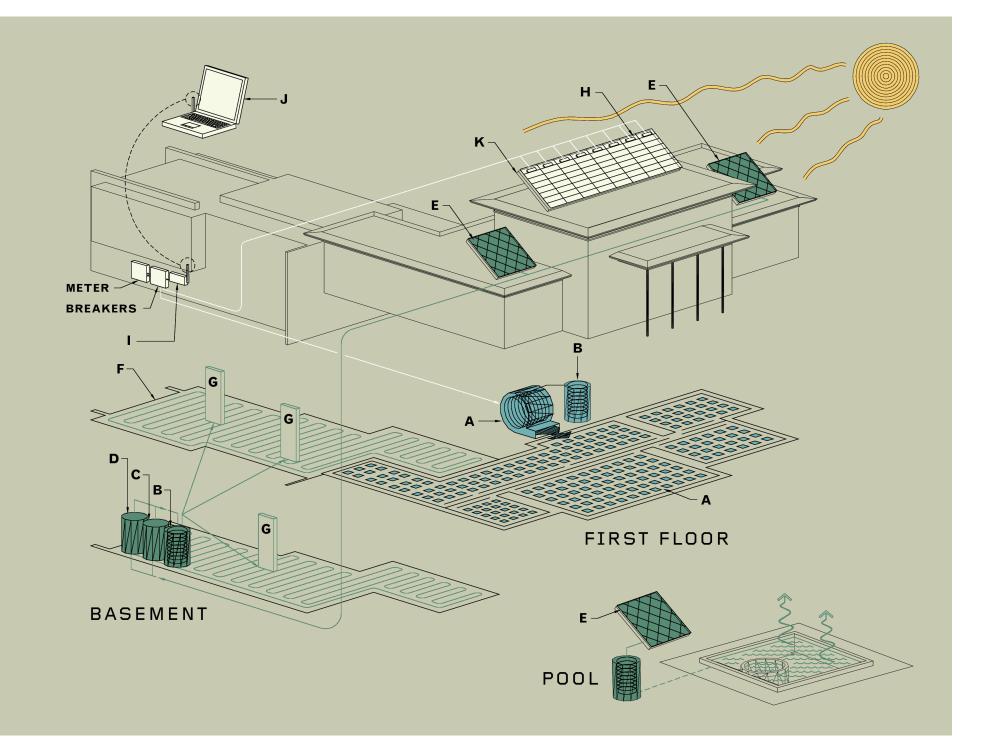

## EXISTING RESIDENCE

- A Air floor
- B (3) Ruud UHPL variable speed AHU with hot water fancoils
  Stage air handlers in parallel to provide 5, 10, 15 tons of air cooling
- C 20 gallon hot water buffer tank
- D HTP SSU-119 SB dual coil tank to provide DHW via solar thermal with boiler backup Ruud 5 ton / 410a / 2 stage / 16 SEER condensing units
- **E** (4) Schuco "Slim V" solar collectors for DHW production

## ADDITION

- F 1/2" "Pex-Al-Pex" in Warmboard throughout
- **G** Supply and install three zone hydrocontrol, stainless manifolds with individual flow control, flush mount manifold boxes.

Triangle tube solo 110 condensing boiler

Trangle "Smart 60" indirect water heater tank

- (2) Ruud UPPL-JEZ series 2 ton and (1) 4 ton 14 SEER/410a/heat pump units
- (3) Ruud UHPL premium air handlers / evaporation coils

## **PHOTOVOLTAIC**

- H (44) Enphase micro inverters
- I Envoy communications unit transmits to Enlighten web site
- J Dedicated computer display extra and at owner's discretion
- K Solar module panel REC 210 watt modules, SunPower 225 watt